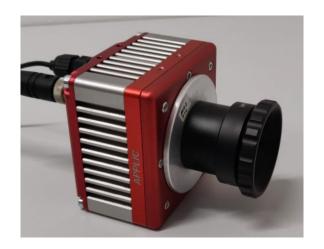

## Ing. Jiří Čech, Ph.D.

Programmer, R&D

cech@applic.cz

#### We offer

- 1. Custom machine vision solutions (UV, VIS, NIR, LWIR, Hyperspectral)
- 2. Electrical design and HW manufacturing
- 3. SW for system control and evaluation (Neural networks and FPGA platforms)
- 4. Fast prototyping



### Introduction

Over 30 years experience in industrial automation, measurements and regulation, and machine vision.

Recently finished development of IR cameras and Hyperspectral system.

#### We are looking for

- 1. Business partners
- 2. Cooperation on R&D with the newest technologies





# Projects



Infrared camera IRCA3

#### Hyperspectral LWIR camera RODES