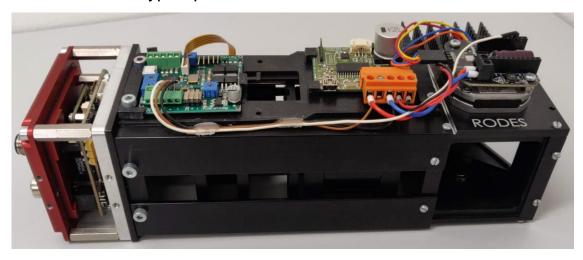

## Ing. Jiří Čech, Ph.D.

Programmer, R&D

cech@applic.cz

#### We offer

- 1. Custom machine vision solutions (UV, VIS, NIR, LWIR, Hyperspectral)
- 2. Electrical design and HW manufacturing
- 3. SW for system control and evaluation (Neural networks and FPGA platforms)
- 4. Fast prototyping



### Introduction

Over 30 years experience in industrial automation, measurements and regulation, and machine vision.

Recently finished development of IR cameras and Hyperspectral system.

#### We are looking for

- 1. Business partners
- 2. Cooperation on R&D with the newest technologies





# Projects



Infrared camera IRCA3

#### Hyperspectral LWIR camera RODES